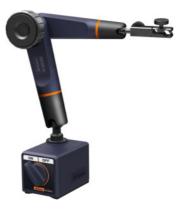

#### Version:

**Hydraulic measuring stand with central clamping** - all joints are rigidly clamped by means of the central rotary knob. Oil hydraulics protected against oil leakage by double seals. Clamping force can be steplessly adjusted. **Large rubberised hand wheel** (Ø 54 mm) for easy tightening and releasing the clamp. Jointed arms on the dial indicator mounting rotates 360°, can be twisted 180° and suitable for dial indicators with shank Ø 6 and 8 mm or dovetail. Stand with magnetic base with **ergonomic rotary switch**. High performance ferrite magnet with ground contact faces on the back and ground Vee underneath for placing on shafts and cylindrical bodies. **Plastic enclosure** of the magnetic base for easy handling, enhanced shock protection and thermal insulation.

#### Supplied with:

Jointed arm No. 440610 400 and magnetic base No. 440620 1.

#### Throat: 400 mm

Connection thread: M8 external thread

Alignment of connecting thread: side Magnetic force: 1000 N Magnetic base length: 75 mm Magnetic base width: 56 mm